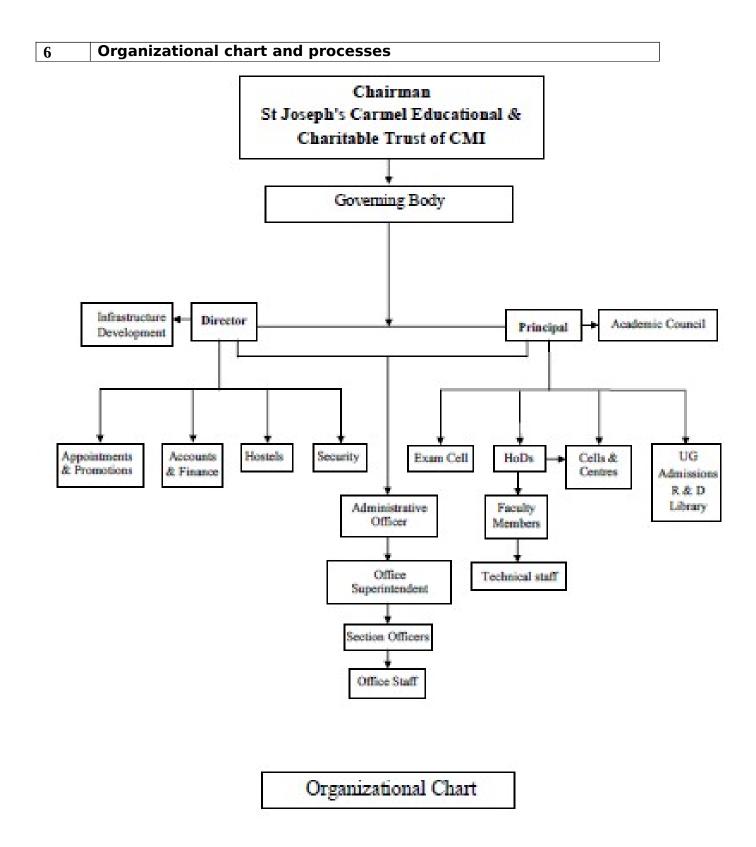

## 5. Governance

## 5.1 Memebers of Governance

| Sl.N | Name                    | Designation | Brief Background                    |
|------|-------------------------|-------------|-------------------------------------|
| 0    |                         |             |                                     |
| 1    | Fr. Mathew Arekalam CMI | Chairman    | Chairman, ST. Josephs carmel        |
|      |                         |             | educational and charitable trust of |
|      |                         |             | CMI, Punnapra.                      |
| 2    | Fr. Bijo M D CMI        | Director    | Member, ST. Josephs carmel          |
|      | -                       |             | educational and charitable trust of |
|      |                         |             | CMI, Punnapra.                      |
| 3    | Fr. Justin George       | Director    | Member, ST. Josephs carmel          |
|      |                         |             | educational and charitable trust of |
|      |                         |             | CMI, Punnapra.                      |
| 4    | Fr. Kunjumon Job        | Member      | Member, ST. Josephs carmel          |
|      |                         |             | educational and charitable trust of |
|      |                         |             | CMI, Punnapra. HOD of Civil         |
|      |                         |             | engineering Department, Carmel      |
|      |                         |             | Polytechnic College, Punnapra       |
| 5    | Fr. Antony              | Member      | Member, ST. Josephs carmel          |
|      |                         |             | educational and charitable trust of |
|      |                         |             | CMI, Punnapra. Lecturer in Civil    |
|      |                         |             | engineering Department, Carmel      |
|      |                         |             | Polytechnic College, Punnapra       |
| 6    | Fr. Siji                | Member      | Member, ST. Josephs carmel          |
|      |                         |             | educational and charitable trust of |
|      |                         |             | CMI, Punnapra. Lecturer in Civil    |
|      |                         |             | engineering Department, Carmel      |
|      |                         |             | Polytechnic College, Punnapra       |